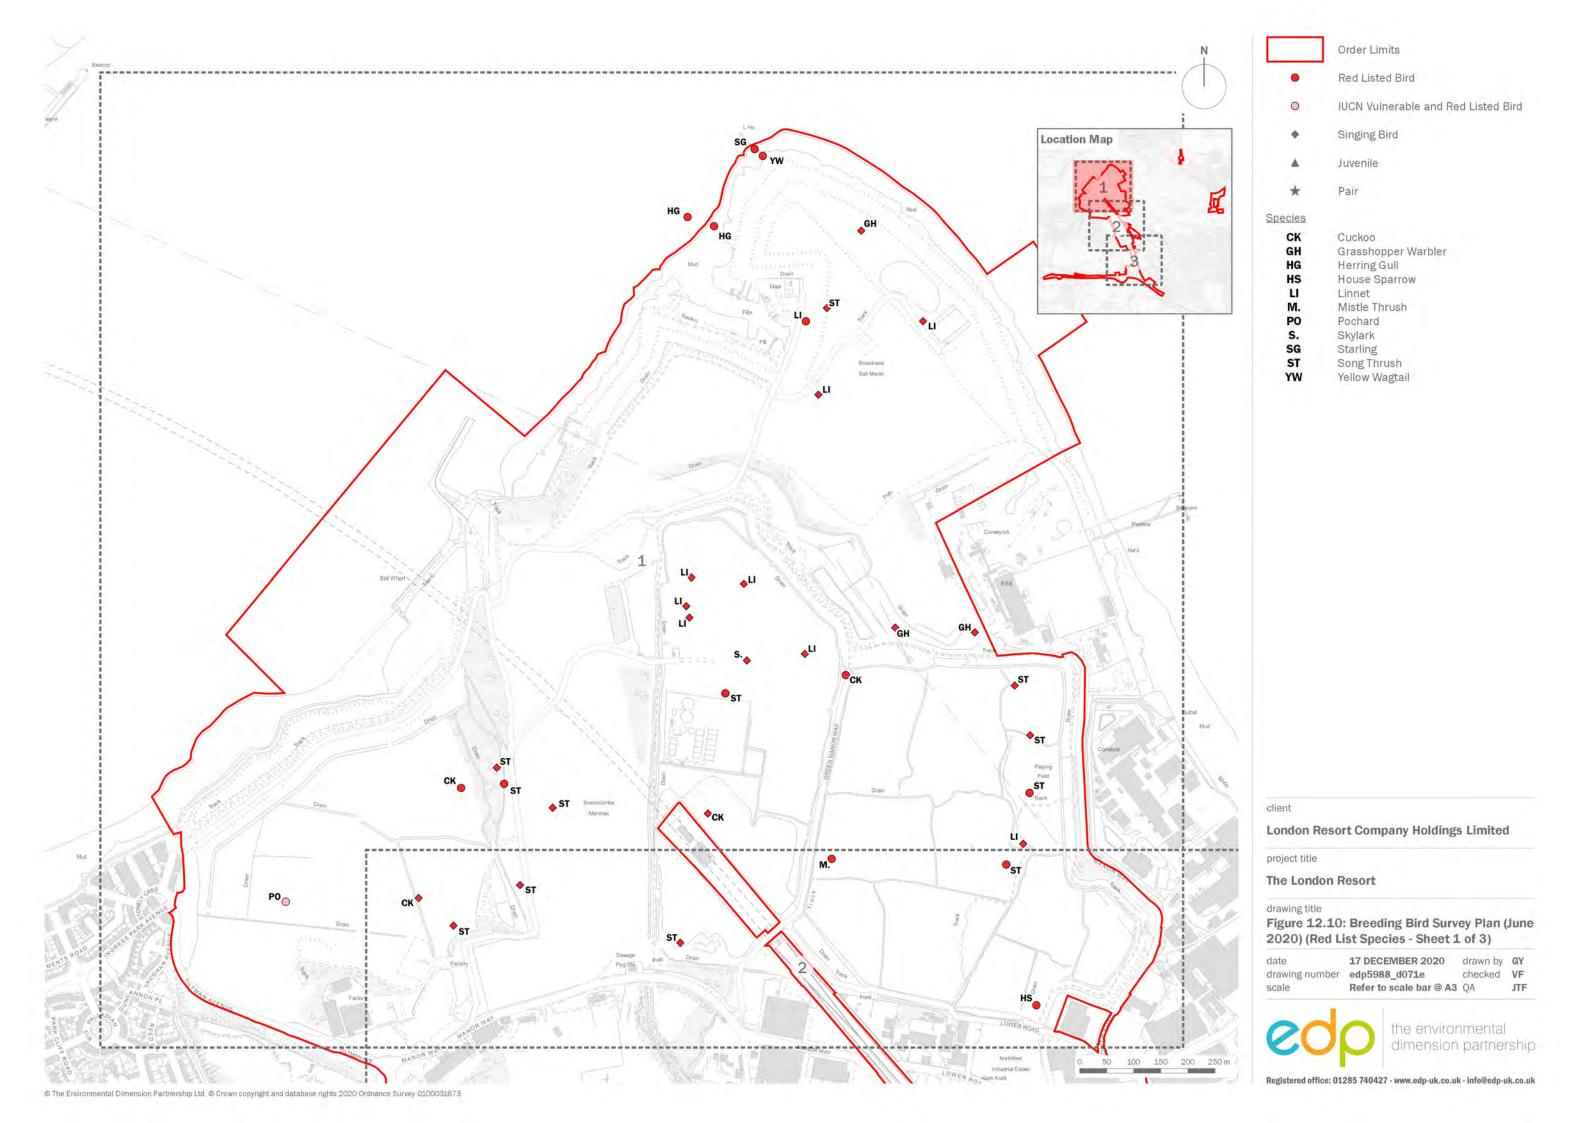

Regulation 12(1)

[This page is intentionally left blank]

Pochard

Skylark

Starling

Song Thrush

Yellow Wagtail

PO

S.

SG

ST

YW

# **London Resort Company Holdings Limited**

project title

#### The London Resort

drawing title

### Figure 12.10: Breeding Bird Survey Plan (June 2020) (Red List Species - Sheet 2 of 3)

date 17 DECEMBER 2020 drawn by GY drawing number edp5988\_d071e checked VF Refer to scale bar @ A3 QA scale

the environmental dimension partnership

Red Listed Bird

IUCN Vulnerable and Red Listed Bird

Singing Bird

Juvenile

Pair

Cuckoo

Grasshopper Warbler

Herring Gull

House Sparrow

Linnet

Mistle Thrush

Pochard Skylark

Starling

Song Thrush

Yellow Wagtail

**London Resort Company Holdings Limited** 