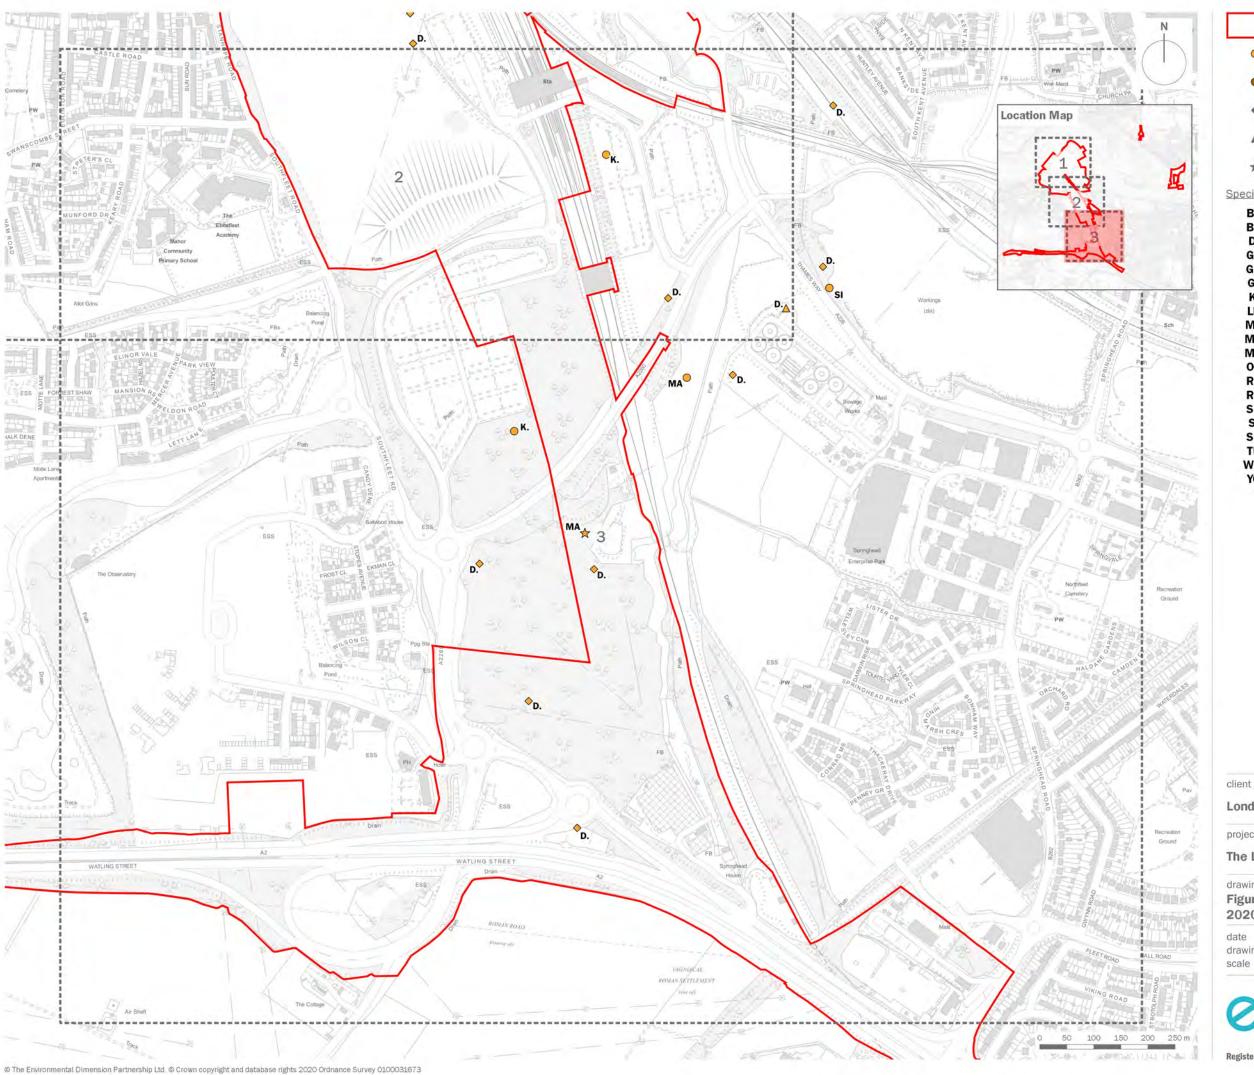

SU Shelduck TU

Tufted Duck

ww Willow Warbler YG

Yellow Legged Gull

**London Resort Company Holdings Limited** 

project title

The London Resort

drawing title

Figure 12.10: Breeding Bird Survey Plan (June 2020) (Amber List Species - Sheet 3 of 3)

17 DECEMBER 2020 drawn by GY drawing number edp5988\_d071e Refer to scale bar @ A3 QA

checked VF

the environmental dimension partnership