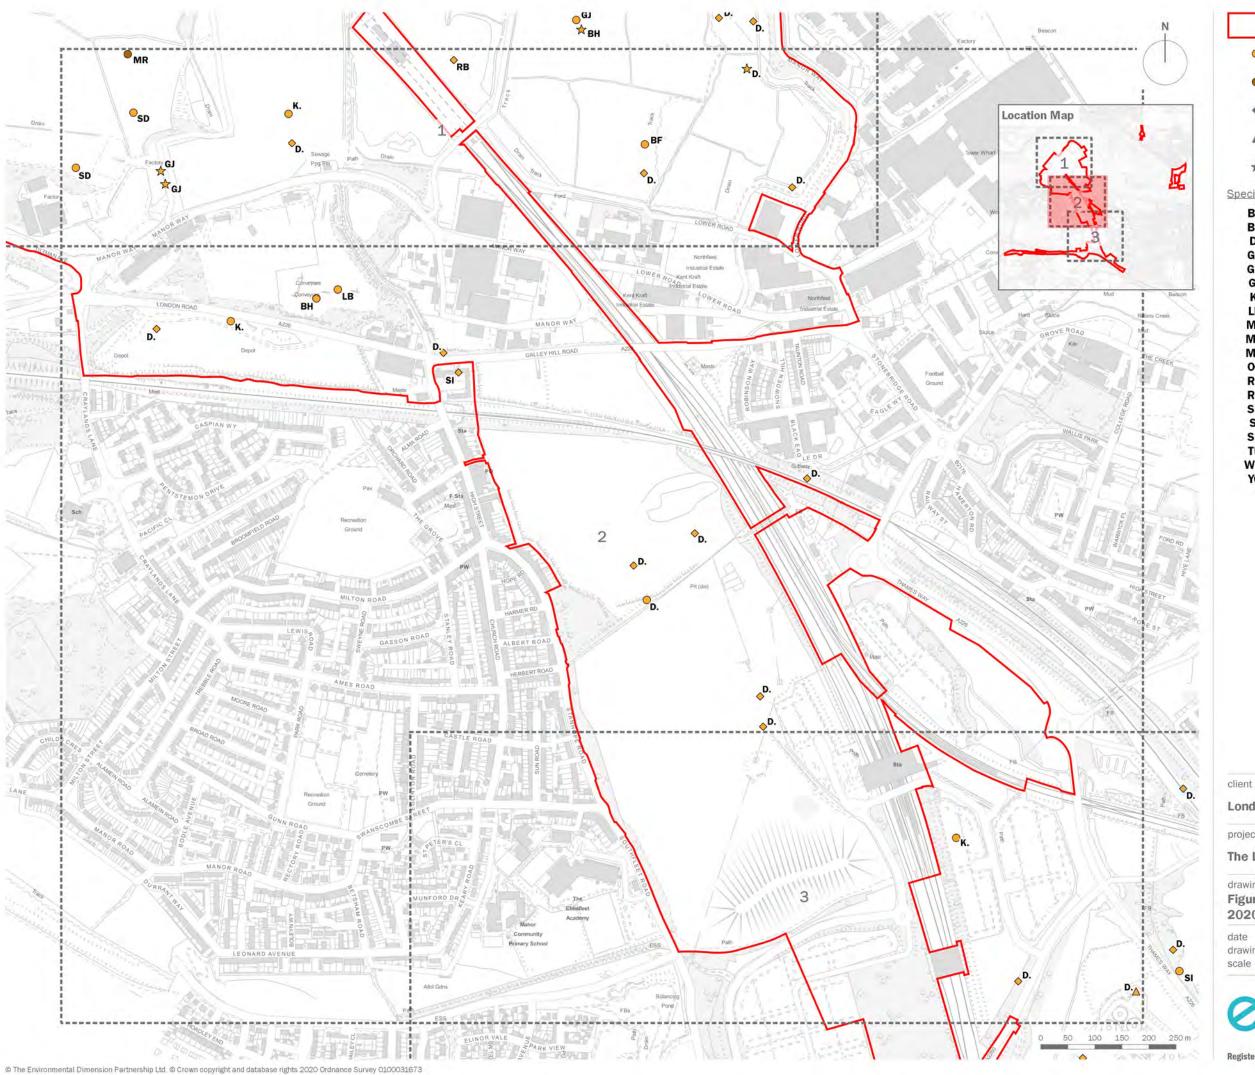

YG Yellow Legged Gull

**London Resort Company Holdings Limited** 

project title

The London Resort

drawing title

Figure 12.10: Breeding Bird Survey Plan (June 2020) (Amber List Species - Sheet 2 of 3)

17 DECEMBER 2020 drawn by GY drawing number edp5988\_d071e

checked VF Refer to scale bar @ A3 QA

the environmental dimension partnership

Amber Listed Bird

Schedule 1 and Amber Listed Bird

Singing Bird

Juvenile

Pair

Species BF

> GJ K.

RB

Bullfinch

BH Black-headed Gull

D. Dunnock GA Gadwall

GB Great Black-backed Gull

Greylag Goose

Kestrel

Lesser Black-backed Gull LB MA

Mallard MR

Marsh Harrier Mediterranean Gull

MU OC Oystercatcher

Reed Bunting

Redshank

RK SD Stock Dove

SI Swift

SU Shelduck TU

Tufted Duck

ww Willow Warbler YG

Yellow Legged Gull

**London Resort Company Holdings Limited** 

project title

The London Resort

drawing title