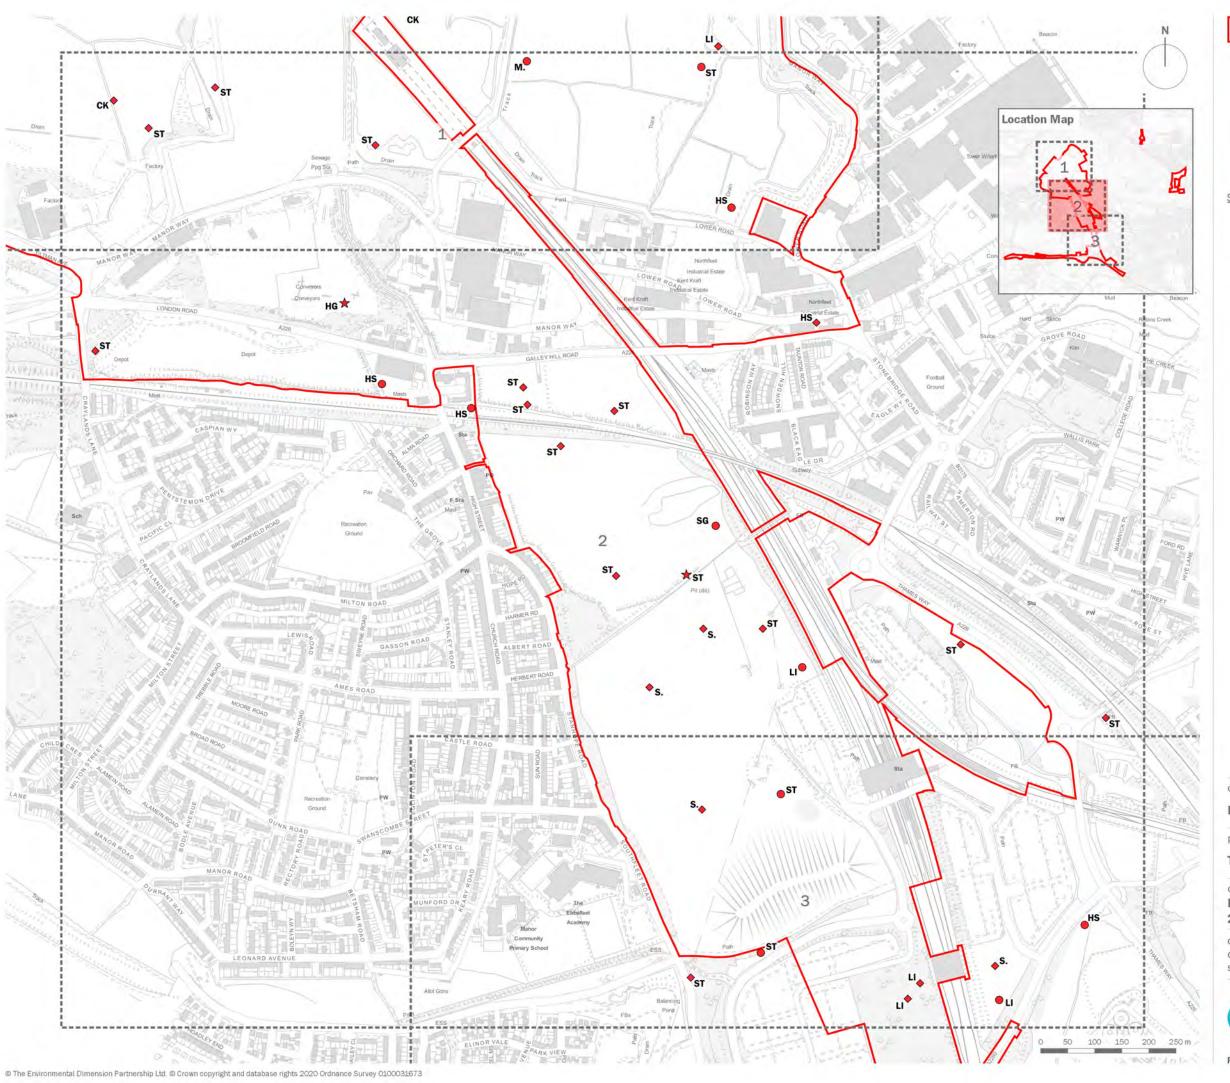

### Figure 12.10: Breeding Bird Survey Plan (June 2020) (Red List Species - Sheet 2 of 3)

date 17 DECEMBER 2020 drawn by GY drawing number edp5988\_d071e checked VF Refer to scale bar @ A3 QA scale

the environmental dimension partnership

Red Listed Bird

IUCN Vulnerable and Red Listed Bird

Singing Bird

Juvenile

Pair

Cuckoo

Grasshopper Warbler

Herring Gull

House Sparrow

Linnet

Mistle Thrush

Pochard Skylark

Starling

Song Thrush

Yellow Wagtail

**London Resort Company Holdings Limited** 