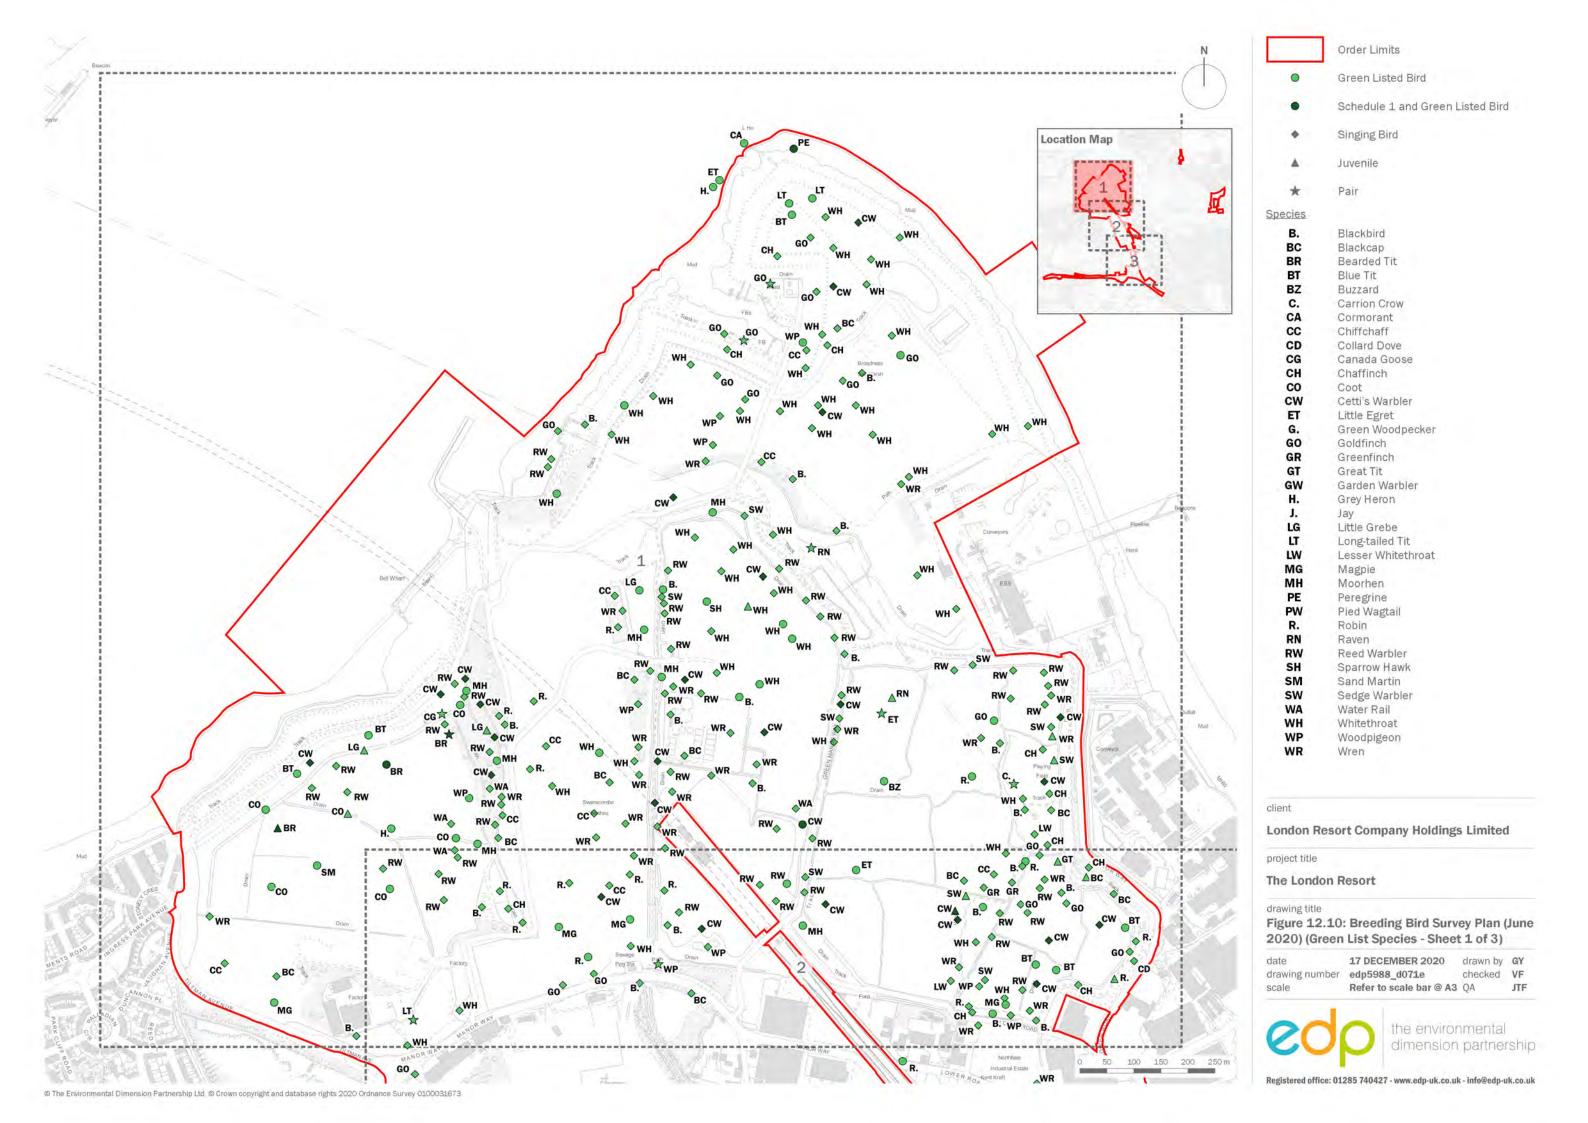

Green Listed Bird

Schedule 1 and Green Listed Bird

Singing Bird

Juvenile

Blackbird Blackcap

Bearded Tit Blue Tit

Buzzard

Carrion Crow

Cormorant Chiffchaff

Collard Dove Canada Goose

Chaffinch Coot

Cetti's Warbler Little Egret

Green Woodpecker Goldfinch

GR Greenfinch

Great Tit Garden Warbler Grey Heron

Jay

Little Grebe Long-tailed Tit

LW Lesser Whitethroat

Magpie Moorhen Peregrine

Pied Wagtail Robin

Raven

Reed Warbler Sparrow Hawk

Sand Martin

Sedge Warbler Water Rail

Whitethroat Woodpigeon

Wren