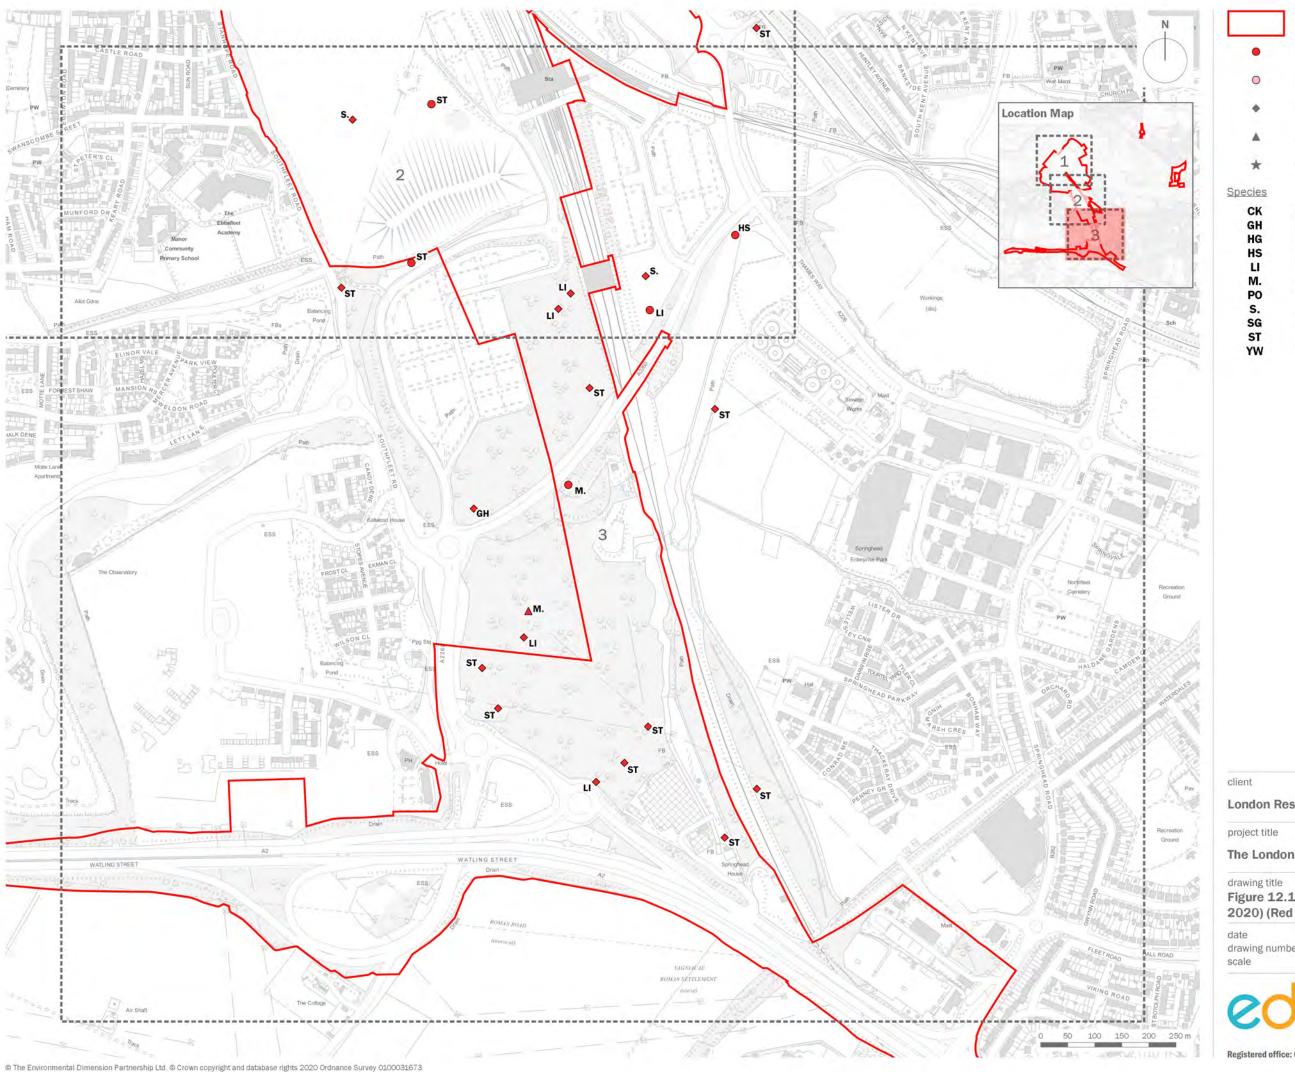

The London Resort

Figure 12.10: Breeding Bird Survey Plan (June 2020) (Red List Species - Sheet 3 of 3)

drawing number edp5988\_d071e

17 DECEMBER 2020 drawn by GY

checked VF Refer to scale bar @ A3 QA

the environmental dimension partnership