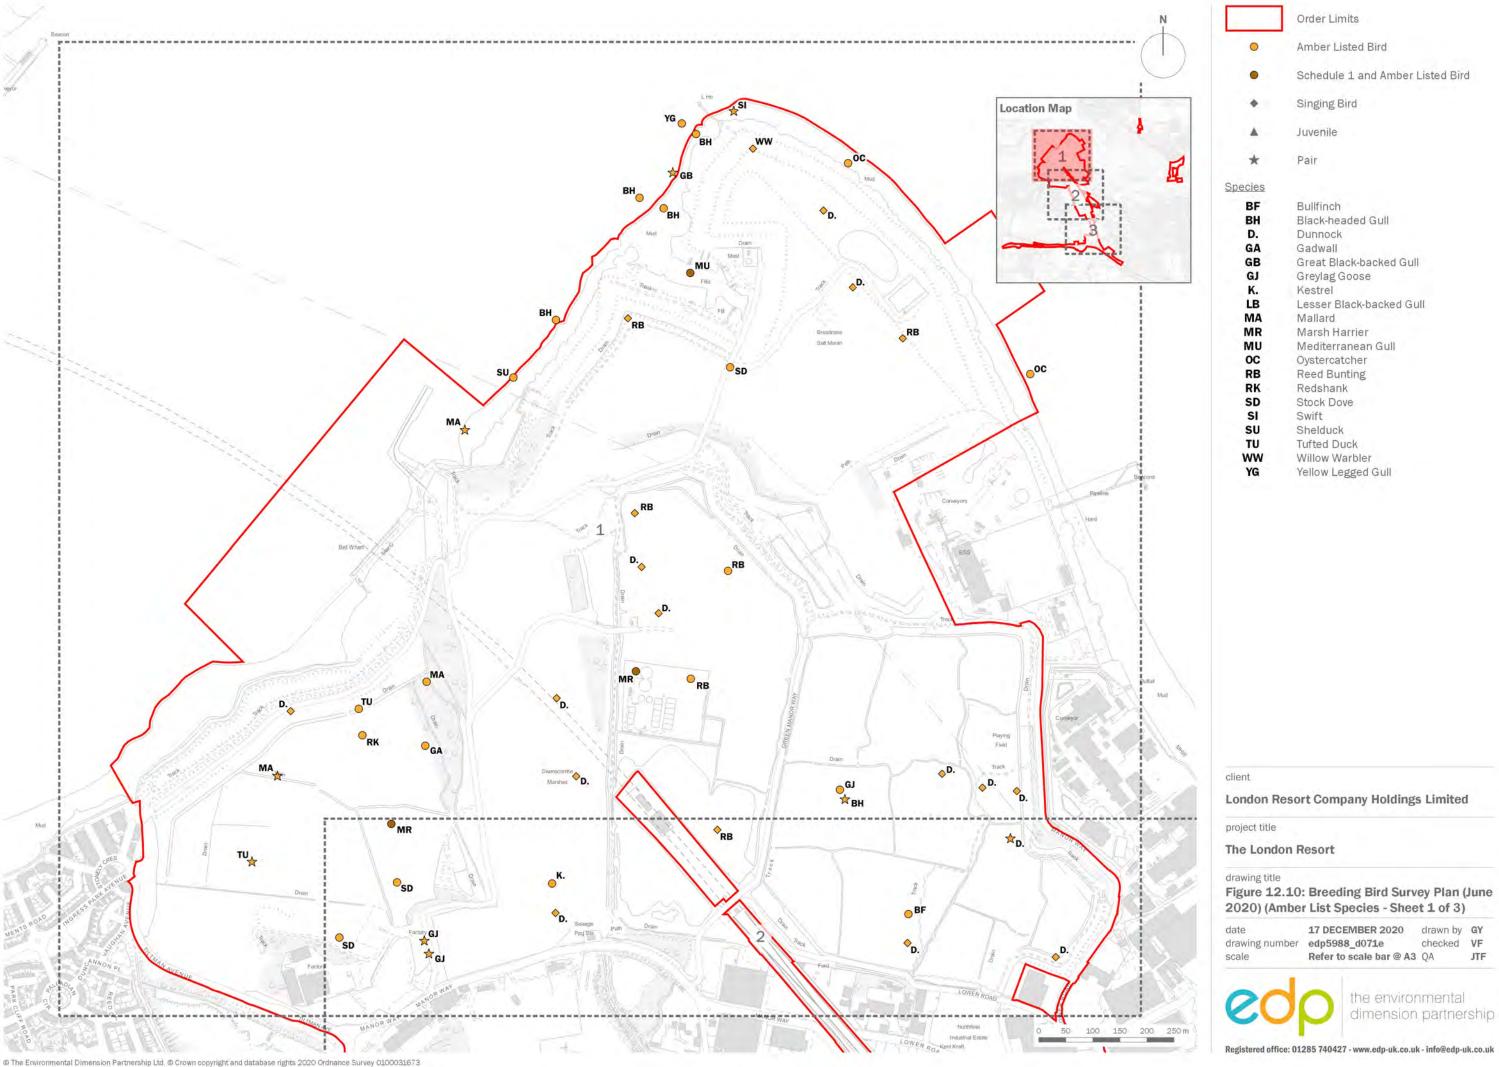

checked VF

Amber Listed Bird

Schedule 1 and Amber Listed Bird

Singing Bird

Juvenile

Pair

Species

BF

GA

Bullfinch

BH Black-headed Gull D.

Dunnock Gadwall

GB Great Black-backed Gull

GJ Greylag Goose K. Kestrel

LB Lesser Black-backed Gull MA

Mallard Marsh Harrier

MR Mediterranean Gull MU

Oystercatcher OC

RB Reed Bunting

RK Redshank

Stock Dove SD

SI Swift SU Shelduck

TU Tufted Duck

ww Willow Warbler

YG Yellow Legged Gull

**London Resort Company Holdings Limited** 

project title

The London Resort

drawing title

Figure 12.10: Breeding Bird Survey Plan (June 2020) (Amber List Species - Sheet 2 of 3)

17 DECEMBER 2020 drawn by GY drawing number edp5988\_d071e