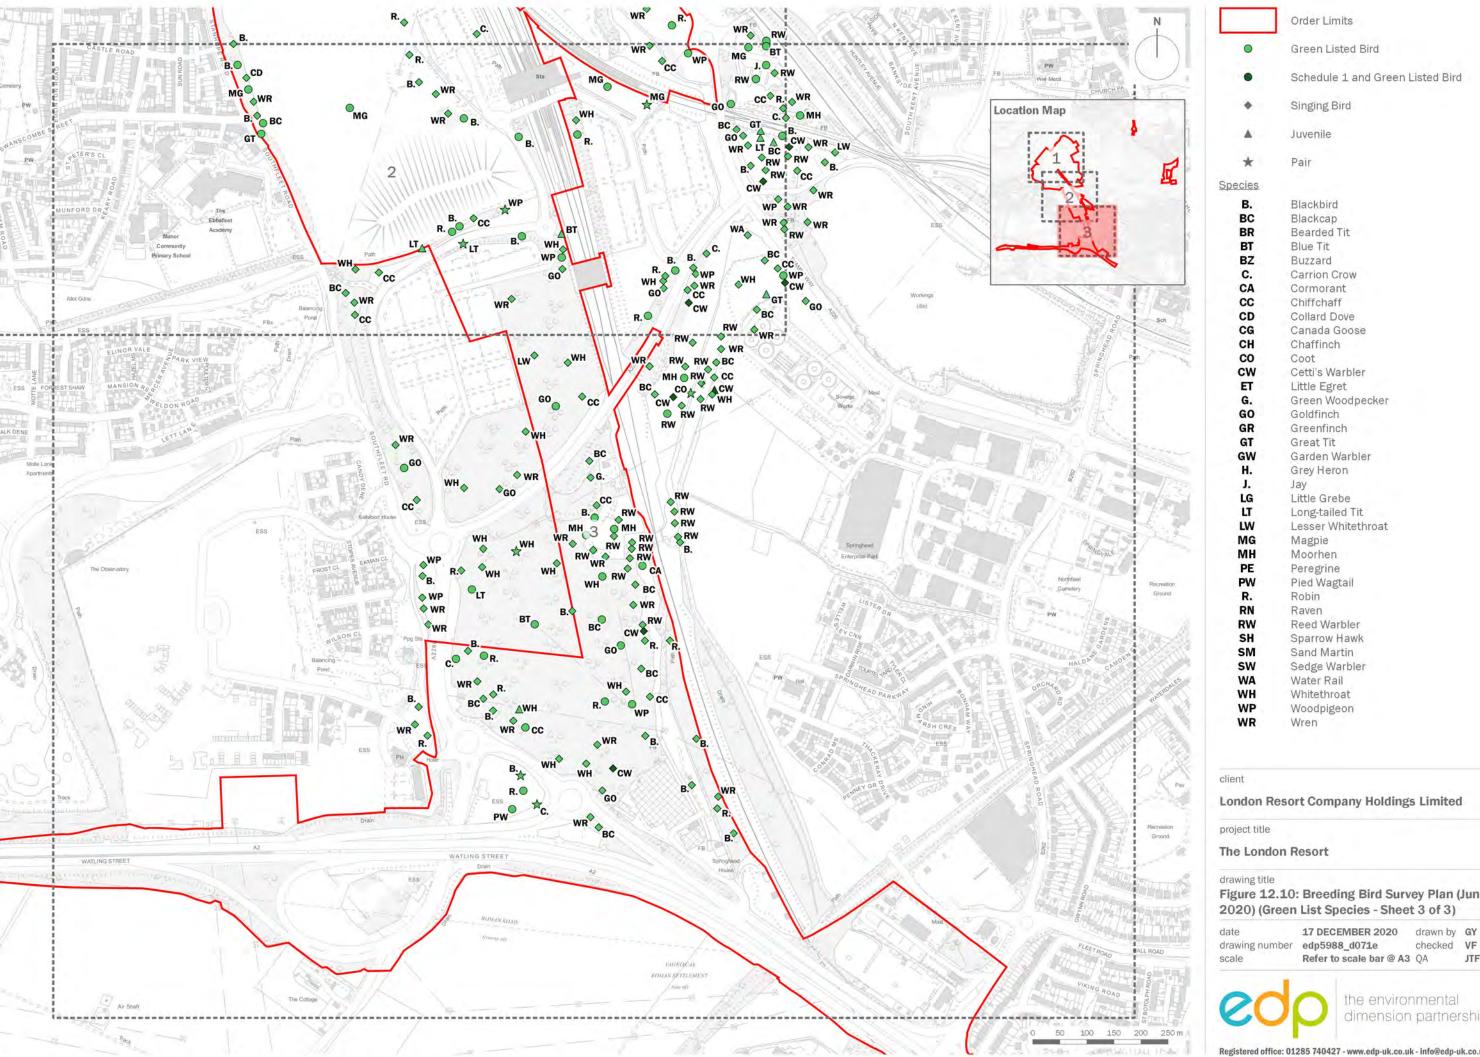

Green Listed Bird

Schedule 1 and Green Listed Bird

Singing Bird

Juvenile

Blackbird Blackcap

Bearded Tit Blue Tit

Buzzard

Carrion Crow

Cormorant Chiffchaff

Collard Dove Canada Goose

Chaffinch Coot

Cetti's Warbler Little Egret

Green Woodpecker Goldfinch

GR Greenfinch

Great Tit Garden Warbler Grey Heron

Jay

Little Grebe Long-tailed Tit

LW Lesser Whitethroat

Magpie Moorhen Peregrine

Pied Wagtail Robin

Raven

Reed Warbler Sparrow Hawk

Sand Martin

Sedge Warbler Water Rail

Whitethroat Woodpigeon

Wren

Cetti's Warbler

Garden Warbler

Lesser Whitethroat

Sand Martin

**London Resort Company Holdings Limited** 

Figure 12.10: Breeding Bird Survey Plan (June 2020) (Green List Species - Sheet 3 of 3)

checked VF

Refer to scale bar @ A3 QA