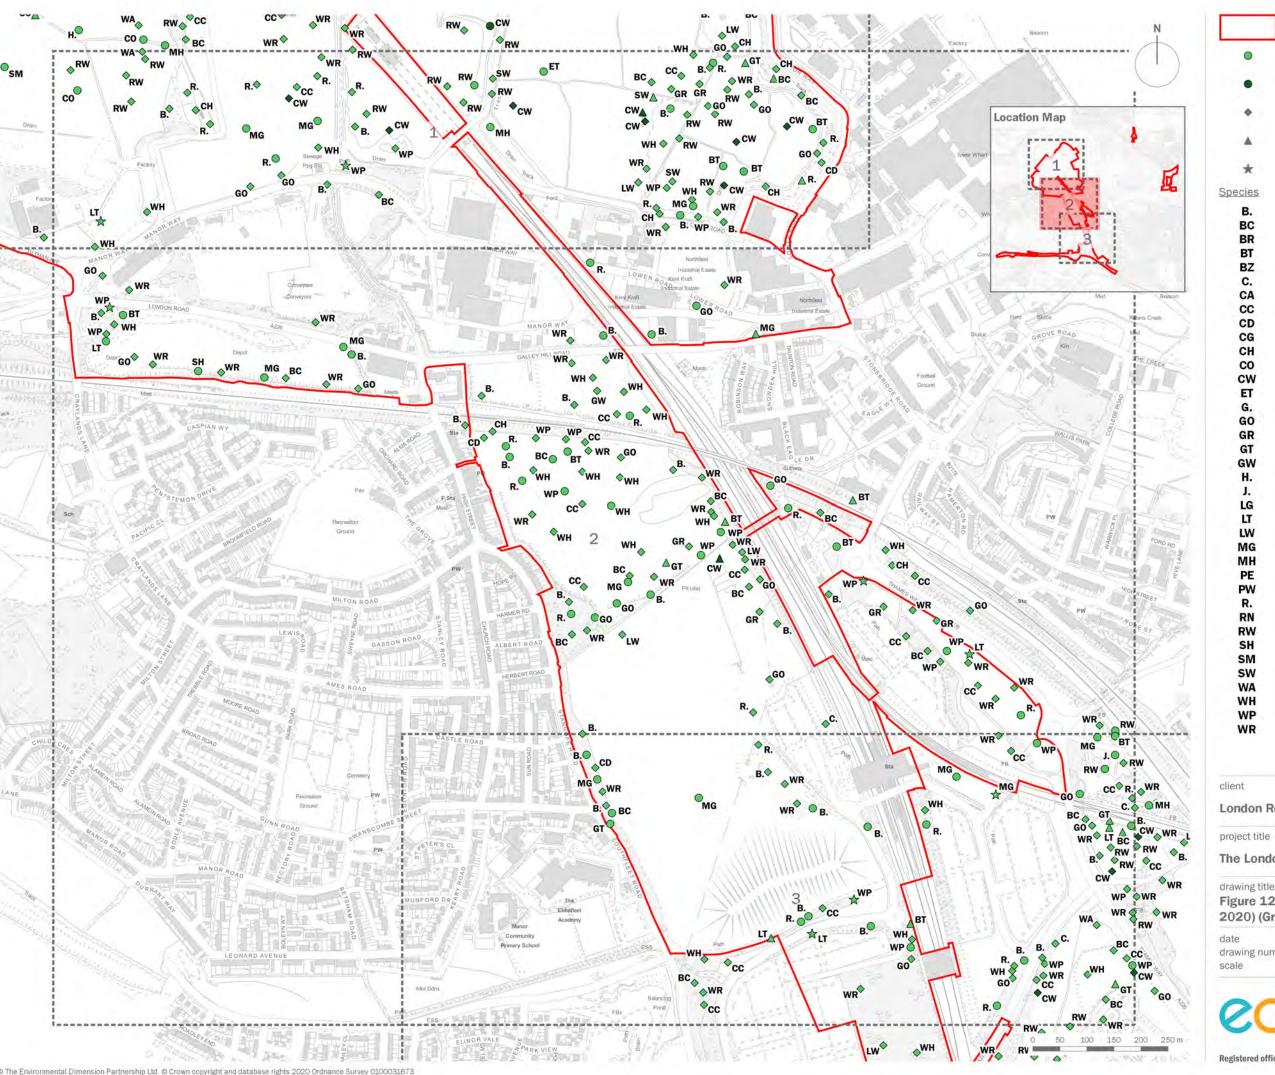

Green Listed Bird

Schedule 1 and Green Listed Bird

Singing Bird

Juvenile

Blackbird Blackcap

Bearded Tit Blue Tit

Buzzard

Carrion Crow

Cormorant Chiffchaff

Collard Dove Canada Goose

Chaffinch Coot

Cetti's Warbler Little Egret

Green Woodpecker Goldfinch

GR Greenfinch

Great Tit Garden Warbler Grey Heron

Jay

Little Grebe Long-tailed Tit

LW Lesser Whitethroat

Magpie Moorhen Peregrine

Pied Wagtail Robin

Raven

Reed Warbler Sparrow Hawk

Sand Martin

Sedge Warbler Water Rail

Whitethroat Woodpigeon

Wren

#### The London Resort

drawing title

Figure 12.10: Breeding Bird Survey Plan (June 2020) (Green List Species - Sheet 2 of 3)

17 DECEMBER 2020 drawn by GY drawing number edp5988\_d071e Refer to scale bar @ A3 QA

the environmental dimension partnership

checked VF

© The Environmental Dimension Partnership Ltd. © Crown copyright and database rights 2020 Ordnance Survey 0100031673

Green Listed Bird

Schedule 1 and Green Listed Bird